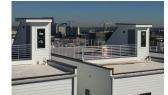

## **OUR STORY**

SwedgeLock was the first no screw aluminum fence and railing product ever produced and it was created to eliminate the welding and screwing together of aluminum fence and railing panels. The company was started in the late eighties to primarily build an aluminum railing system for the high rise condo projects in South Florida. So this product has been installed on high rise and multifamily projects for over 30 years and is a proven product. The Swedgemaster 4000 was originally built as a manual assembly table and now has evolved into a fully automated assembly machine. So we are bringing the ability to fabricate SwedgeLock aluminum fence and railing to the world!