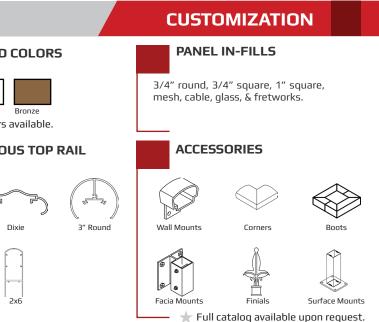

## **RAILING MODELS**

Model A Cable

Model ME Cable

Model L

000000000000

Traditional

2×4