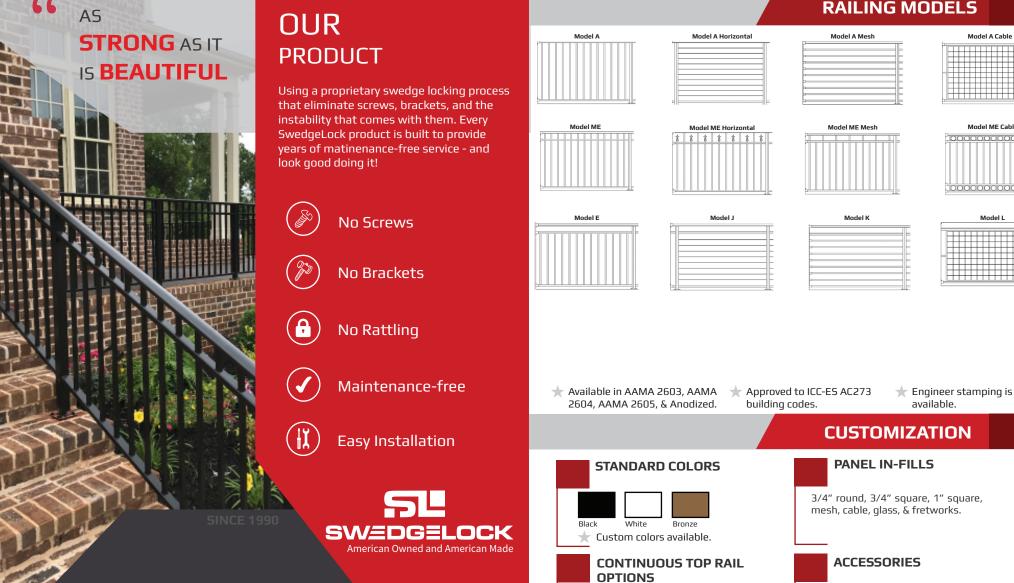

## **RAILING MODELS**

Model A Cable

Model ME Cable

Model L

000000000000

Traditional

2×4